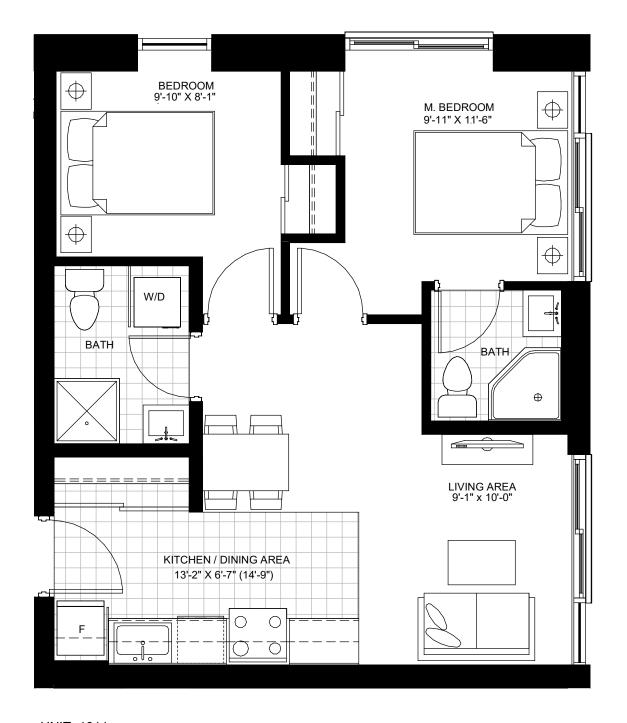

UNITS: 204, 205, 206 304, 305, 306, 404, 405, 406, 501, 503, 504, 505, 506, 510 601, 603, 604, 605, 606, 610 701, 703, 704, 705, 706, 710 801, 803, 804, 805, 806, 810

UNIT: 105 AREA: 493.92 SF

UNIT TYPE 1B10 446.33 SF