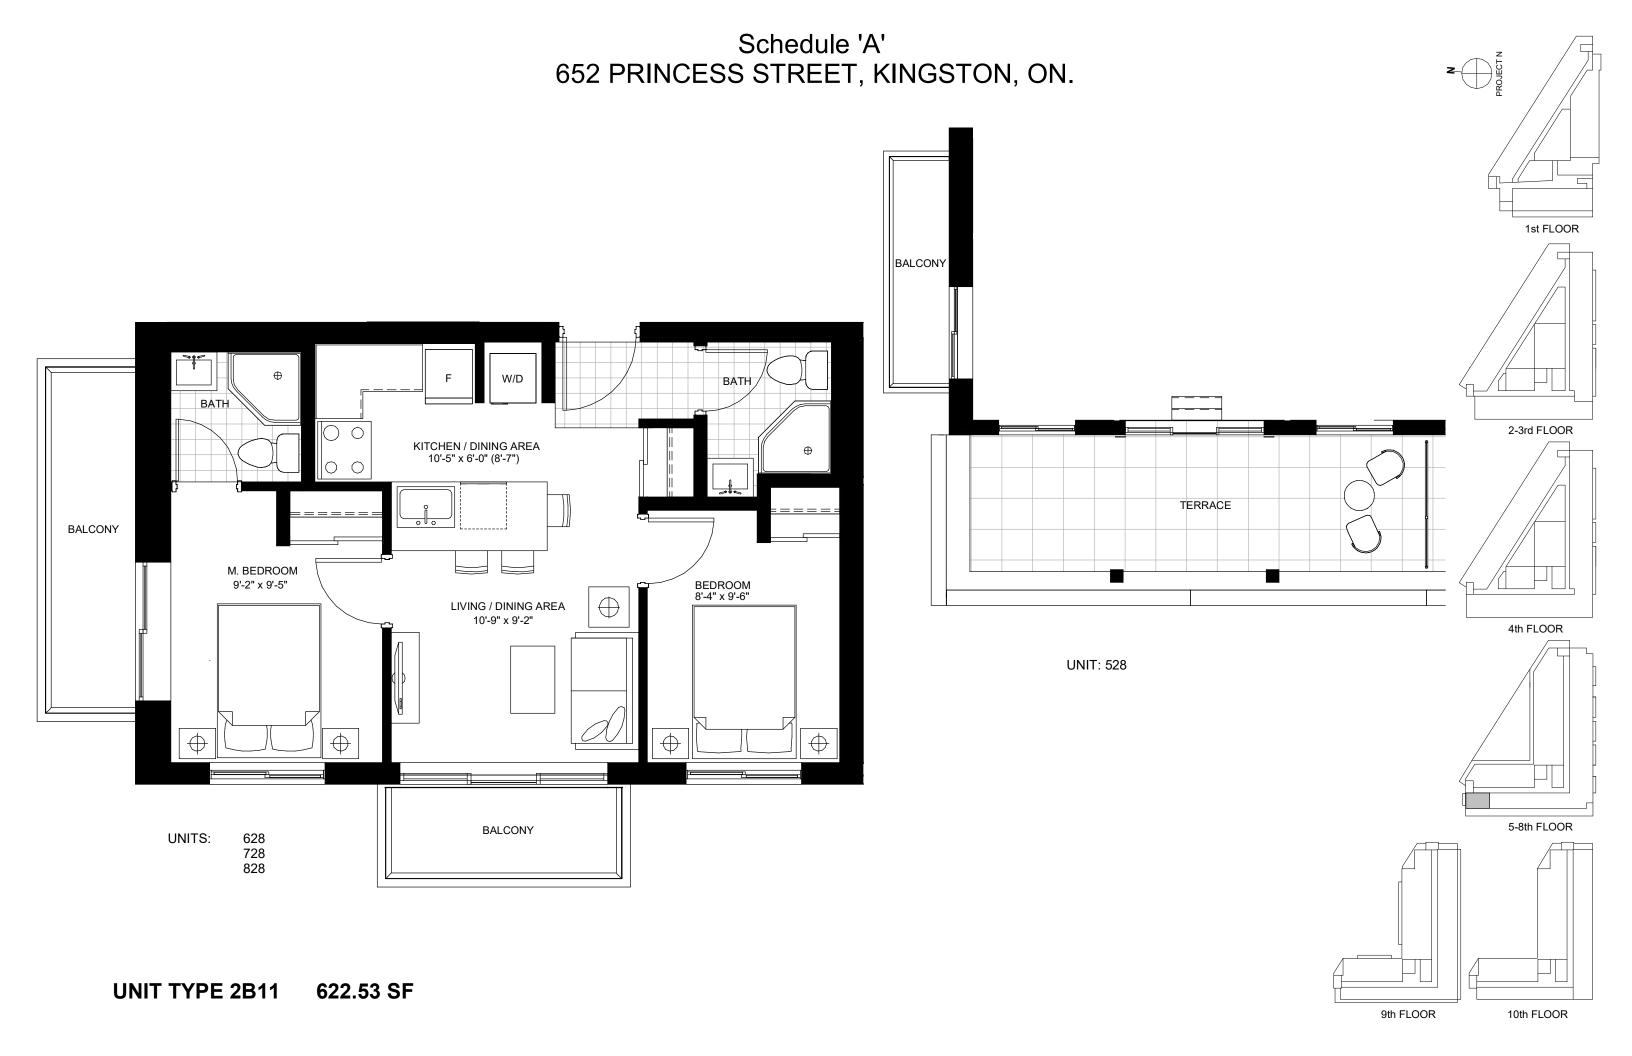

UNITS: 927, 928, 930

UNITS: 1027, 1028, 1030

Schedule 'A' 652 PRINCESS STREET, KINGSTON, ON.

1st FLOOR

UNITS:

Schedule 'A' 652 PRINCESS STREET, KINGSTON, ON.

9-10th FLOOR

UNIT: 925