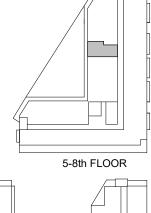

502, 509 602, 609 702, 709

802, 809

UNITS:

1st FLOOR

UNITS:

202, 203, 209, 210 302, 303, 309, 310 402, 403, 409, 410

UNITS: 201, 301, 401 AREA: 450.23 SF

UNITS: 501, 502, 503, 504, 505, 506, 509, 510 AREA: 441.35 SF

UNITS: 204, 205, 206 304, 305, 306, 404, 405, 406, 501, 503, 504, 505, 506, 510 601, 603, 604, 605, 606, 610 701, 703, 704, 705, 706, 710 801, 803, 804, 805, 806, 810

UNIT: 105 AREA: 493.92 SF

UNIT TYPE 1B10 446.33 SF