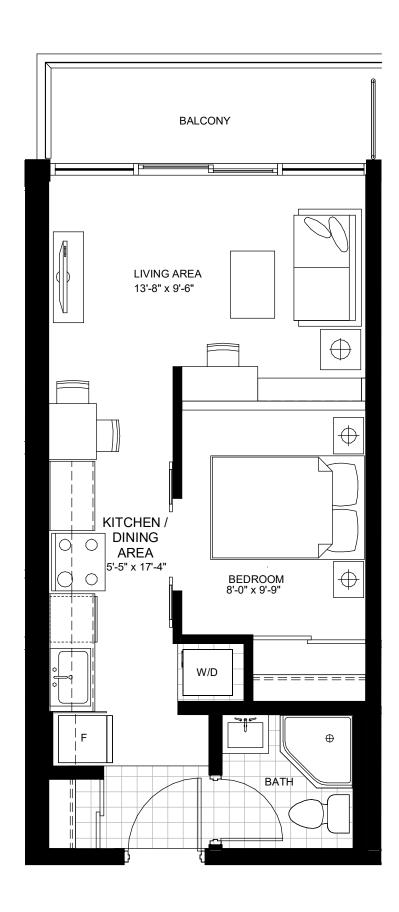

502, 509 602, 609 702, 709

802, 809

UNITS:

1st FLOOR

UNITS:

202, 203, 209, 210 302, 303, 309, 310 402, 403, 409, 410

UNITS: 201, 301, 401 AREA: 450.23 SF

UNITS: 501, 502, 503, 504, 505, 506, 509, 510 AREA: 441.35 SF

UNITS: 204, 205, 206 304, 305, 306, 404, 405, 406, 501, 503, 504, 505, 506, 510 601, 603, 604, 605, 606, 610 701, 703, 704, 705, 706, 710 801, 803, 804, 805, 806, 810

UNIT: 105 AREA: 493.92 SF

UNIT TYPE 1B10 446.33 SF