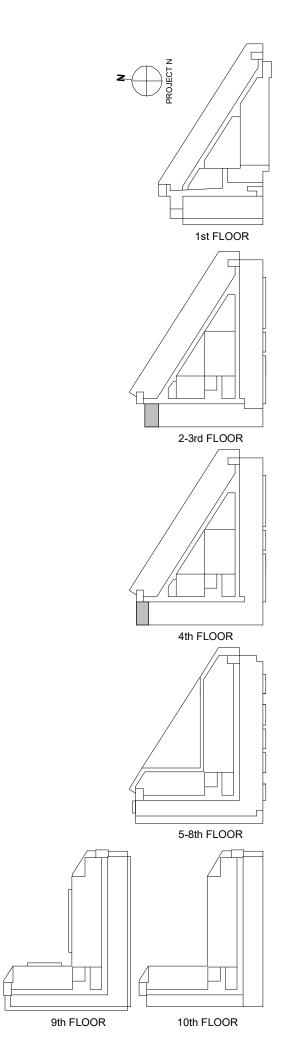

UNITS: 927, 928, 930

UNITS: 1027, 1028, 1030

Schedule 'A' 652 PRINCESS STREET, KINGSTON, ON.

1st FLOOR

UNITS:

Schedule 'A' 652 PRINCESS STREET, KINGSTON, ON.

9-10th FLOOR

UNIT: 925