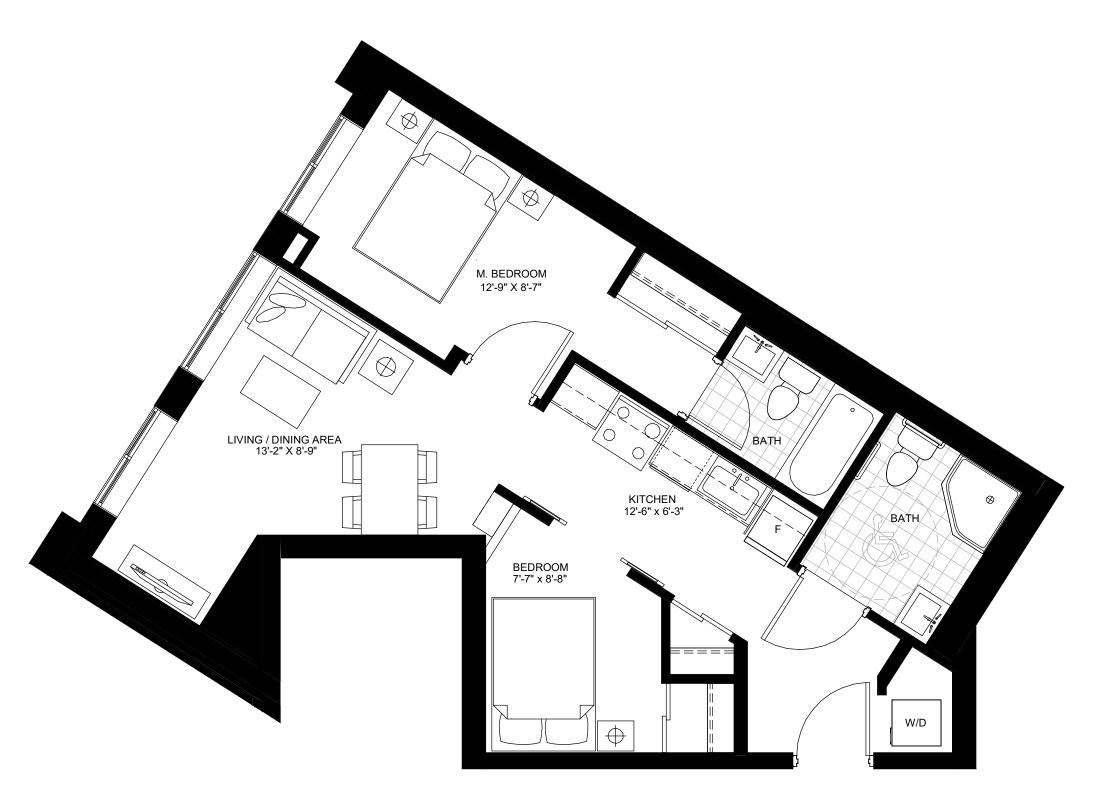

UNITS: 204, 205, 206 304, 305, 306, 404, 405, 406, 501, 503, 504, 505, 506, 510 601, 603, 604, 605, 606, 610 701, 703, 704, 705, 706, 710 801, 803, 804, 805, 806, 810

UNIT: 105 AREA: 493.92 SF

UNIT TYPE 1B10 446.33 SF

UNIT: 1025

UNITS: 225, 325, 425

UNITS: 212 312 412

UNIT: 1011