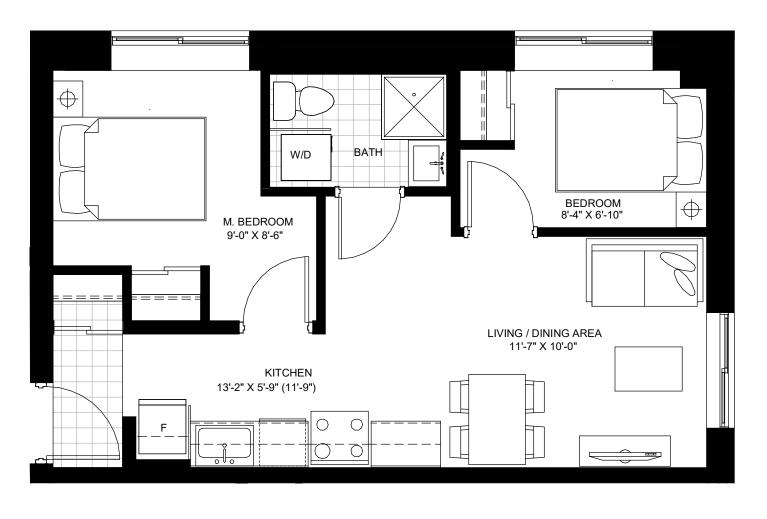

502, 509 602, 609 702, 709

802, 809

UNITS:

1st FLOOR

UNITS:

202, 203, 209, 210 302, 303, 309, 310 402, 403, 409, 410

UNITS: 201, 301, 401 AREA: 450.23 SF

UNITS: 501, 502, 503, 504, 505, 506, 509, 510 AREA: 441.35 SF

UNITS: 204, 205, 206 304, 305, 306, 404, 405, 406, 501, 503, 504, 505, 506, 510 601, 603, 604, 605, 606, 610 701, 703, 704, 705, 706, 710 801, 803, 804, 805, 806, 810

UNIT: 105 AREA: 493.92 SF

UNIT TYPE 1B10 446.33 SF