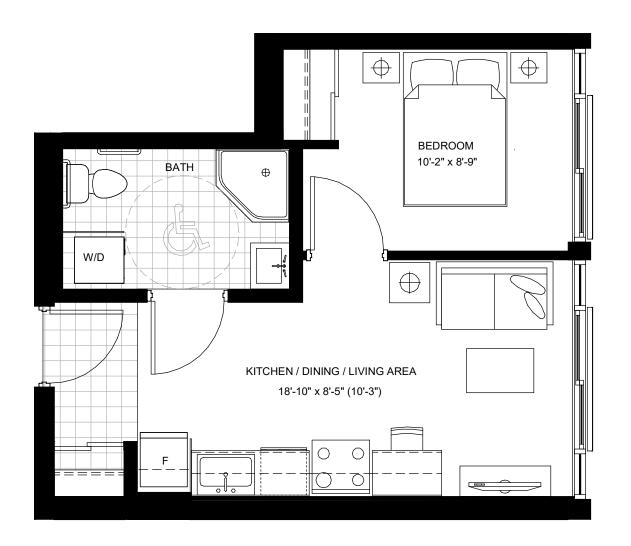

UNITS: 204, 205, 206 304, 305, 306, 404, 405, 406, 501, 503, 504, 505, 506, 510 601, 603, 604, 605, 606, 610 701, 703, 704, 705, 706, 710 801, 803, 804, 805, 806, 810

UNIT: 105 AREA: 493.92 SF

UNIT TYPE 1B10 446.33 SF