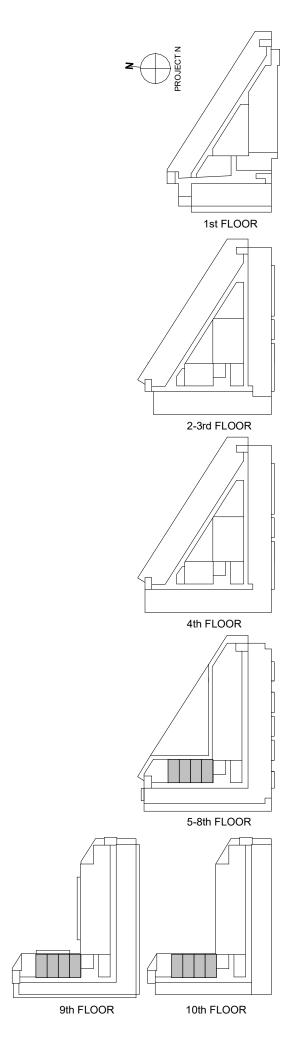

UNITS: 927, 928, 930

UNITS: 1027, 1028, 1030

Schedule 'A' 652 PRINCESS STREET, KINGSTON, ON.

1st FLOOR

UNITS:

Schedule 'A' 652 PRINCESS STREET, KINGSTON, ON.

9-10th FLOOR

UNIT: 925