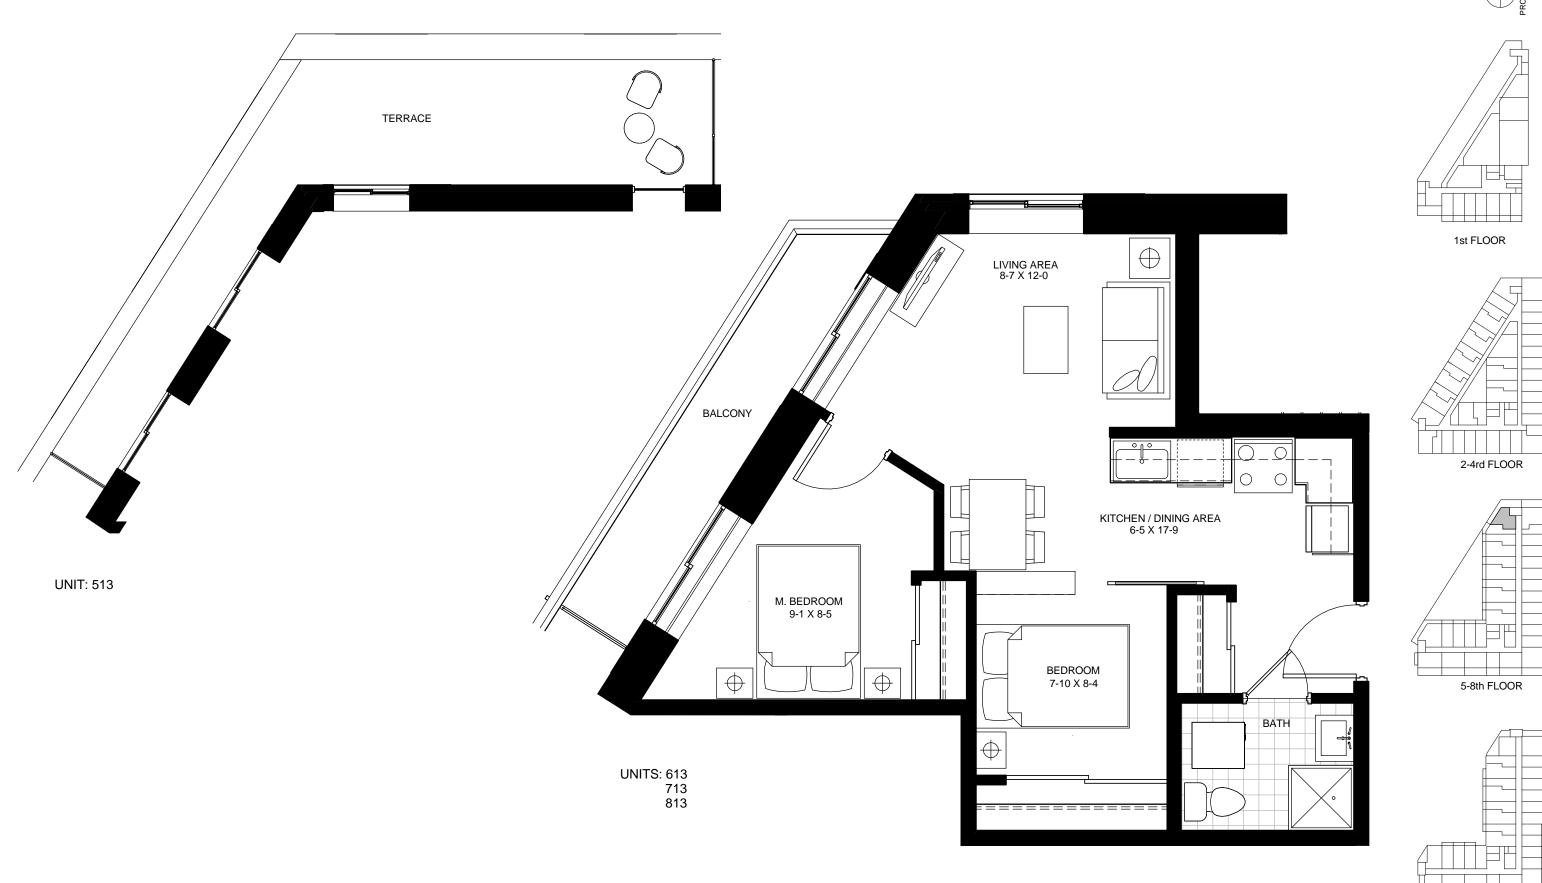

UNITS: 204, 205, 206 304, 305, 306, 404, 405, 406, 501, 503, 504, 505, 506, 510 601, 603, 604, 605, 606, 610 701, 703, 704, 705, 706, 710 801, 803, 804, 805, 806, 810

UNIT: 105 AREA: 493.92 SF

UNIT TYPE 1B10 446.33 SF