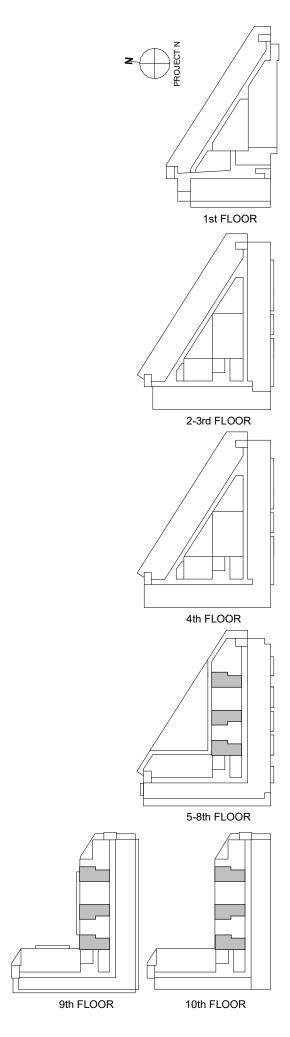

502, 509 602, 609 702, 709

802, 809

UNITS:

1st FLOOR

UNITS:

202, 203, 209, 210 302, 303, 309, 310 402, 403, 409, 410

UNITS: 201, 301, 401 AREA: 450.23 SF

UNITS: 501, 502, 503, 504, 505, 506, 509, 510 AREA: 441.35 SF

UNITS: 204, 205, 206 304, 305, 306, 404, 405, 406, 501, 503, 504, 505, 506, 510 601, 603, 604, 605, 606, 610 701, 703, 704, 705, 706, 710 801, 803, 804, 805, 806, 810

UNIT: 105 AREA: 493.92 SF

UNIT TYPE 1B10 446.33 SF

UNITS: 927, 928, 930

UNITS: 1027, 1028, 1030

Schedule 'A' 652 PRINCESS STREET, KINGSTON, ON.

1st FLOOR

UNITS:

Schedule 'A' 652 PRINCESS STREET, KINGSTON, ON.

9-10th FLOOR

UNIT: 925