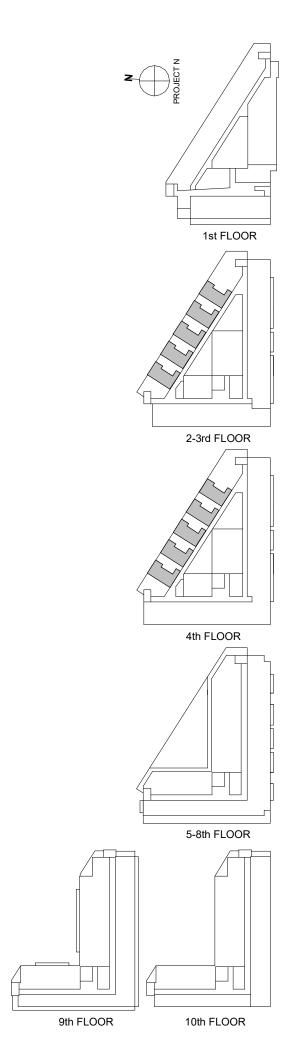

502, 509 602, 609 702, 709

802, 809

UNITS:

1st FLOOR

UNITS:

202, 203, 209, 210 302, 303, 309, 310 402, 403, 409, 410

UNITS: 201, 301, 401 AREA: 450.23 SF

UNITS: 501, 502, 503, 504, 505, 506, 509, 510 AREA: 441.35 SF

UNITS: 204, 205, 206 304, 305, 306, 404, 405, 406, 501, 503, 504, 505, 506, 510 601, 603, 604, 605, 606, 610 701, 703, 704, 705, 706, 710 801, 803, 804, 805, 806, 810

UNIT: 105 AREA: 493.92 SF

UNIT TYPE 1B10 446.33 SF