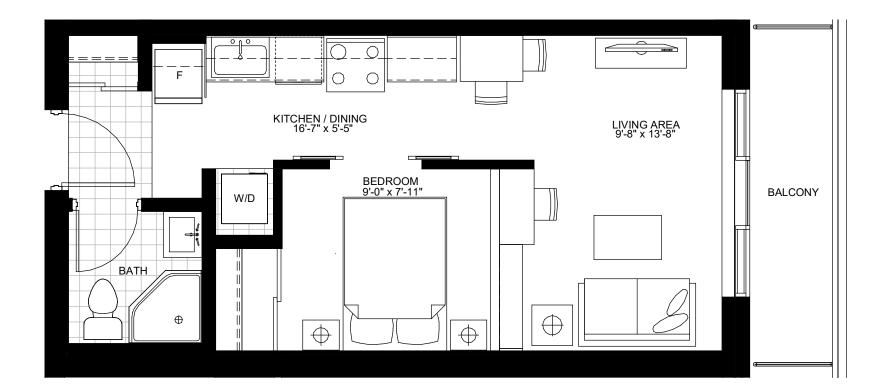

502, 509 602, 609 702, 709

802, 809

UNITS:

1st FLOOR

UNITS:

202, 203, 209, 210 302, 303, 309, 310 402, 403, 409, 410

UNITS: 201, 301, 401 AREA: 450.23 SF

UNITS: 501, 502, 503, 504, 505, 506, 509, 510 AREA: 441.35 SF