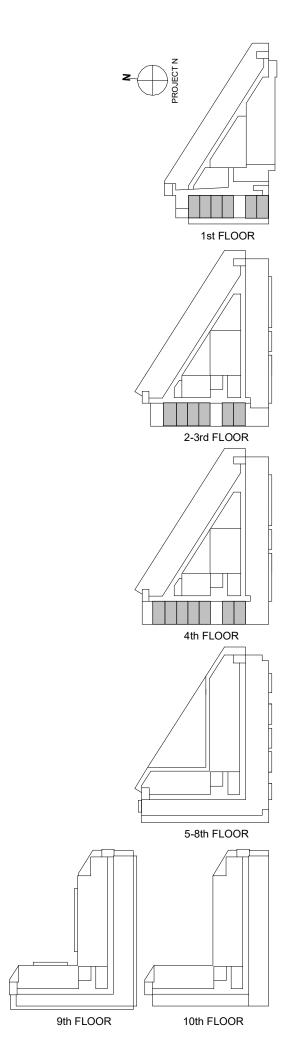

502, 509 602, 609 702, 709

802, 809

UNITS:

1st FLOOR

UNITS:

202, 203, 209, 210 302, 303, 309, 310 402, 403, 409, 410

UNITS: 201, 301, 401 AREA: 450.23 SF

UNITS: 501, 502, 503, 504, 505, 506, 509, 510 AREA: 441.35 SF

UNITS: 927, 928, 930

UNITS: 1027, 1028, 1030

Schedule 'A' 652 PRINCESS STREET, KINGSTON, ON.

1st FLOOR

UNITS:

Schedule 'A' 652 PRINCESS STREET, KINGSTON, ON.

9-10th FLOOR

UNIT: 925