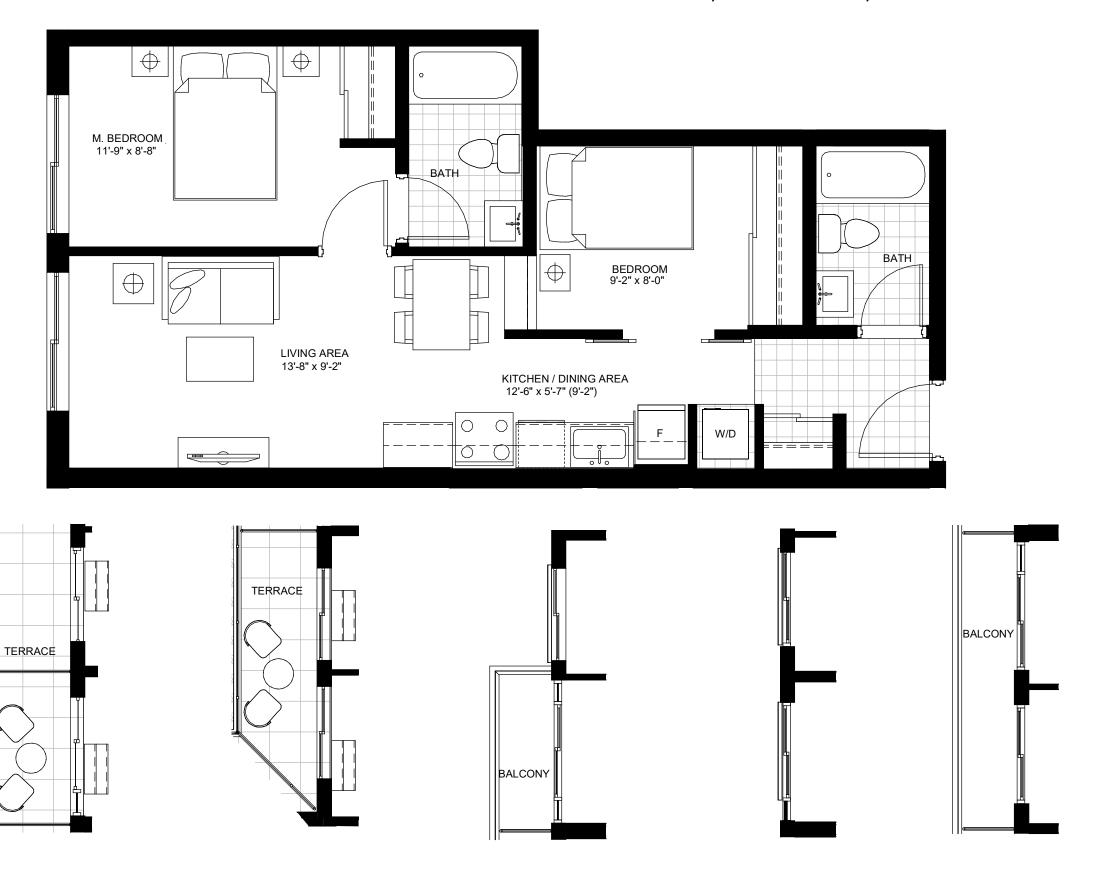

502, 509 602, 609 702, 709

802, 809

UNITS:





1st FLOOR

UNITS:

202, 203, 209, 210 302, 303, 309, 310 402, 403, 409, 410

UNITS: 201, 301, 401 AREA: 450.23 SF

UNITS: 501, 502, 503, 504, 505, 506, 509, 510 AREA: 441.35 SF

UNITS: 204, 205, 206 304, 305, 306, 404, 405, 406, 501, 503, 504, 505, 506, 510 601, 603, 604, 605, 606, 610 701, 703, 704, 705, 706, 710 801, 803, 804, 805, 806, 810









UNIT: 105 AREA: 493.92 SF











UNIT TYPE 1B10 446.33 SF



UNITS: 927, 928, 930



UNITS: 1027, 1028, 1030























Schedule 'A' 652 PRINCESS STREET, KINGSTON, ON.











1st FLOOR



UNITS:

Schedule 'A' 652 PRINCESS STREET, KINGSTON, ON.



9-10th FLOOR





UNIT: 925



UNIT: 1025





UNITS: 225, 325, 425





UNITS: 212 312 412









UNIT: 1011