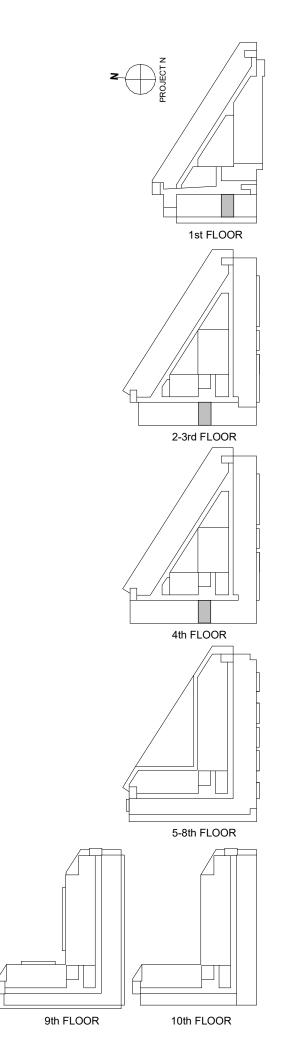

UNITS: 204, 205, 206 304, 305, 306, 404, 405, 406, 501, 503, 504, 505, 506, 510 601, 603, 604, 605, 606, 610 701, 703, 704, 705, 706, 710 801, 803, 804, 805, 806, 810

UNIT: 105 AREA: 493.92 SF

UNIT TYPE 1B10 446.33 SF