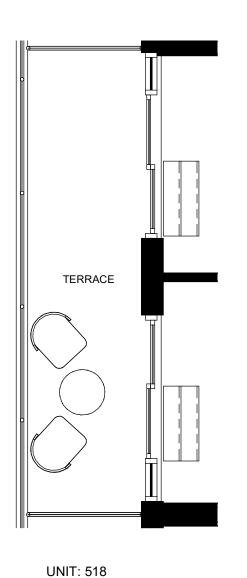

502, 509 602, 609 702, 709

802, 809

UNITS:





1st FLOOR

UNITS:

202, 203, 209, 210 302, 303, 309, 310 402, 403, 409, 410

UNITS: 201, 301, 401 AREA: 450.23 SF

UNITS: 501, 502, 503, 504, 505, 506, 509, 510 AREA: 441.35 SF

UNITS: 204, 205, 206 304, 305, 306, 404, 405, 406, 501, 503, 504, 505, 506, 510 601, 603, 604, 605, 606, 610 701, 703, 704, 705, 706, 710 801, 803, 804, 805, 806, 810









UNIT: 105 AREA: 493.92 SF











UNIT TYPE 1B10 446.33 SF



UNITS: 927, 928, 930



UNITS: 1027, 1028, 1030























Schedule 'A' 652 PRINCESS STREET, KINGSTON, ON.











1st FLOOR



UNITS:

Schedule 'A' 652 PRINCESS STREET, KINGSTON, ON.



9-10th FLOOR





UNIT: 925



UNIT: 1025





UNITS: 225, 325, 425





UNITS: 212 312 412









UNIT: 1011