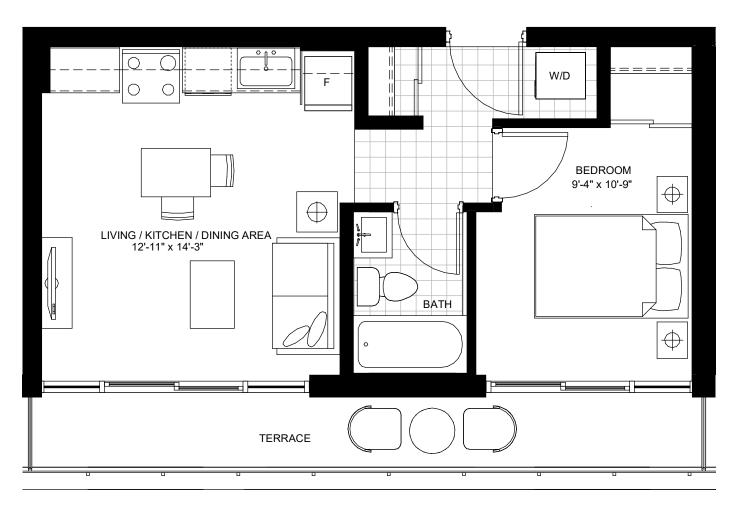

UNITS: 204, 205, 206 304, 305, 306, 404, 405, 406, 501, 503, 504, 505, 506, 510 601, 603, 604, 605, 606, 610 701, 703, 704, 705, 706, 710 801, 803, 804, 805, 806, 810

UNIT: 105 AREA: 493.92 SF

UNIT TYPE 1B10 446.33 SF