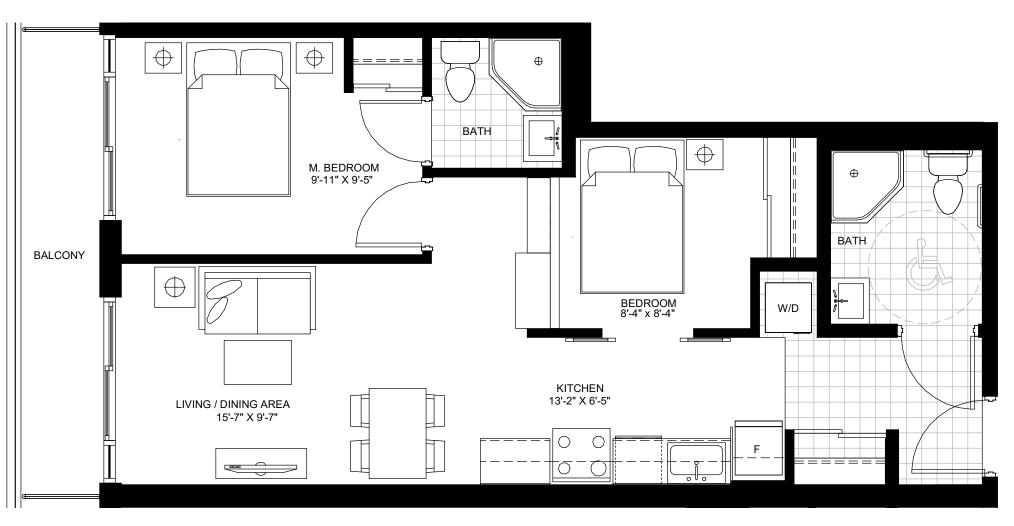

UNITS: 204, 205, 206 304, 305, 306, 404, 405, 406, 501, 503, 504, 505, 506, 510 601, 603, 604, 605, 606, 610 701, 703, 704, 705, 706, 710 801, 803, 804, 805, 806, 810

UNIT: 105 AREA: 493.92 SF

UNIT TYPE 1B10 446.33 SF