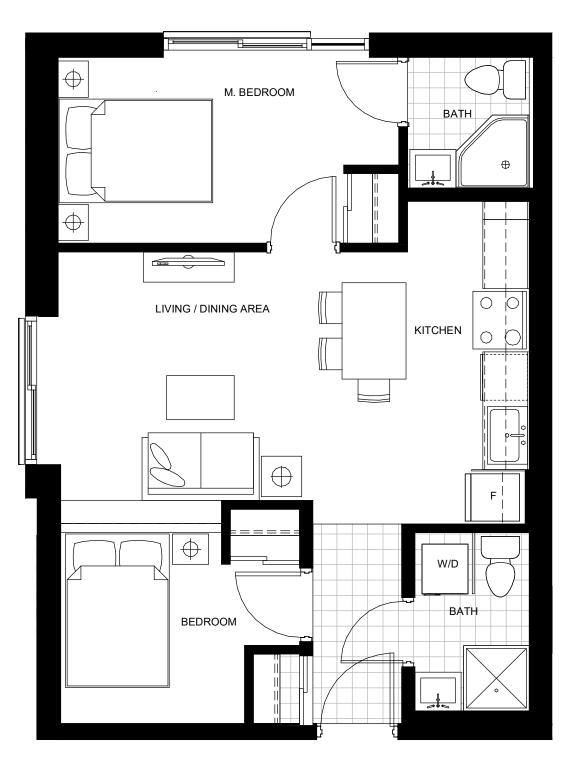

502, 509 602, 609 702, 709

802, 809

UNITS:

1st FLOOR

UNITS:

202, 203, 209, 210 302, 303, 309, 310 402, 403, 409, 410

UNITS: 201, 301, 401 AREA: 450.23 SF

UNITS: 501, 502, 503, 504, 505, 506, 509, 510 AREA: 441.35 SF

UNITS: 204, 205, 206 304, 305, 306, 404, 405, 406, 501, 503, 504, 505, 506, 510 601, 603, 604, 605, 606, 610 701, 703, 704, 705, 706, 710 801, 803, 804, 805, 806, 810

UNIT: 105 AREA: 493.92 SF

UNIT TYPE 1B10 446.33 SF