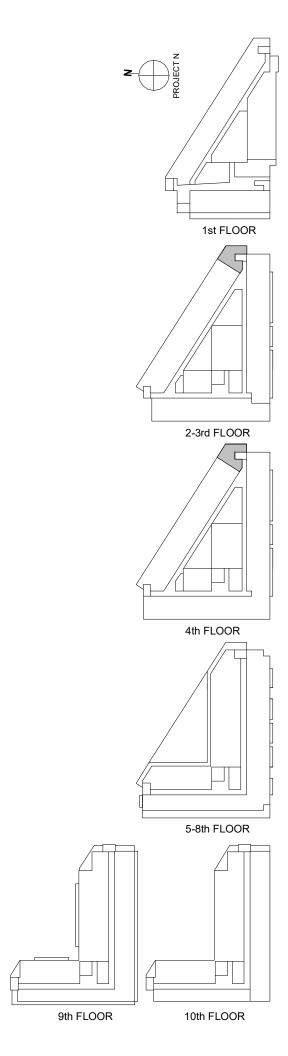

UNITS: 927, 928, 930

UNITS: 1027, 1028, 1030

Schedule 'A' 652 PRINCESS STREET, KINGSTON, ON.

1st FLOOR

UNITS:

Schedule 'A' 652 PRINCESS STREET, KINGSTON, ON.

9-10th FLOOR

UNIT: 925

UNIT: 1025

UNITS: 225, 325, 425

UNITS: 212 312 412

UNIT: 1011