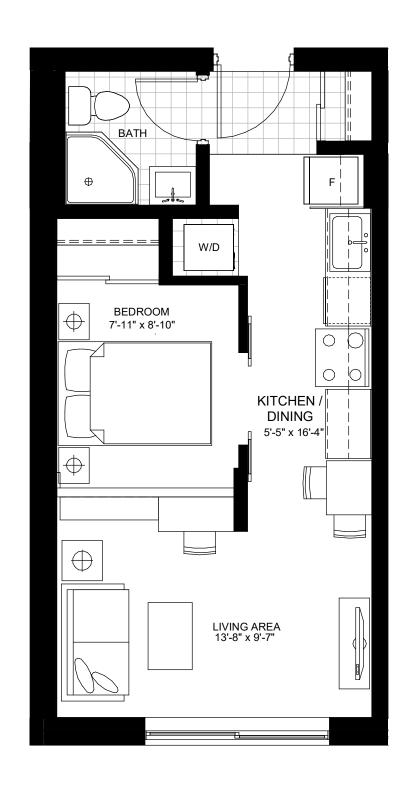

UNITS: 204, 205, 206 304, 305, 306, 404, 405, 406, 501, 503, 504, 505, 506, 510 601, 603, 604, 605, 606, 610 701, 703, 704, 705, 706, 710 801, 803, 804, 805, 806, 810

UNIT: 105 AREA: 493.92 SF

UNIT TYPE 1B10 446.33 SF