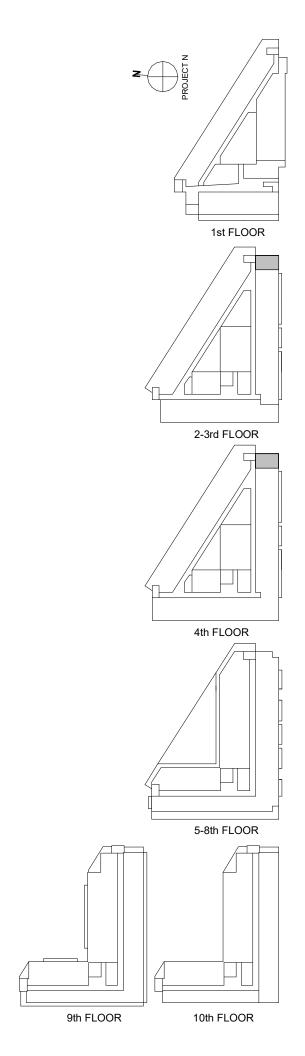

UNITS: 927, 928, 930

UNITS: 1027, 1028, 1030

Schedule 'A' 652 PRINCESS STREET, KINGSTON, ON.

1st FLOOR

UNITS:

Schedule 'A' 652 PRINCESS STREET, KINGSTON, ON.

9-10th FLOOR

UNIT: 925