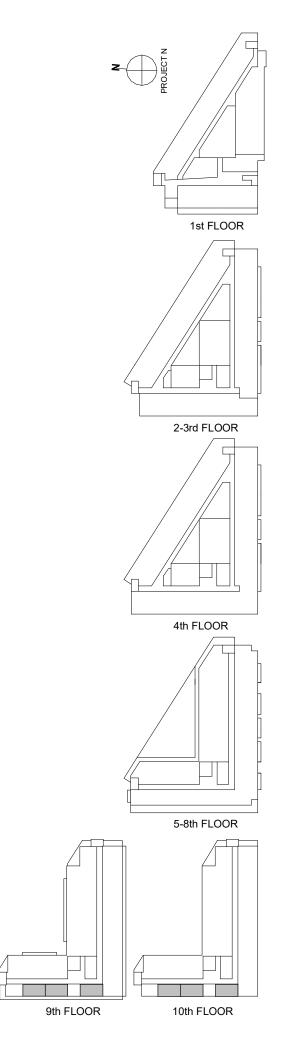

502, 509 602, 609 702, 709

802, 809

UNITS:

1st FLOOR

UNITS:

202, 203, 209, 210 302, 303, 309, 310 402, 403, 409, 410

UNITS: 201, 301, 401 AREA: 450.23 SF

UNITS: 501, 502, 503, 504, 505, 506, 509, 510 AREA: 441.35 SF