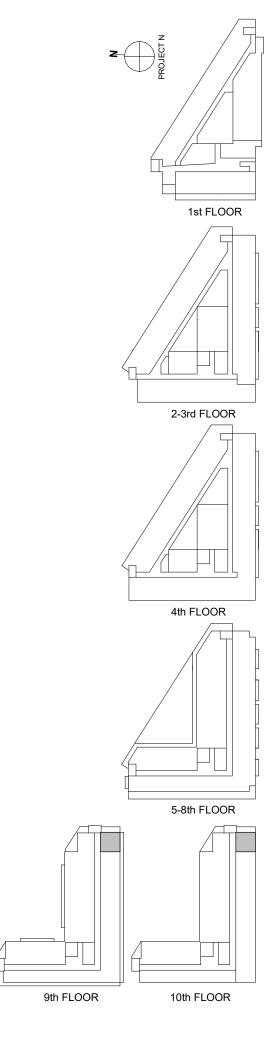

502, 509 602, 609 702, 709

802, 809

UNITS:

1st FLOOR

UNITS:

202, 203, 209, 210 302, 303, 309, 310 402, 403, 409, 410

UNITS: 201, 301, 401 AREA: 450.23 SF

UNITS: 501, 502, 503, 504, 505, 506, 509, 510 AREA: 441.35 SF

UNITS: 204, 205, 206 304, 305, 306, 404, 405, 406, 501, 503, 504, 505, 506, 510 601, 603, 604, 605, 606, 610 701, 703, 704, 705, 706, 710 801, 803, 804, 805, 806, 810

UNIT: 105 AREA: 493.92 SF

UNIT TYPE 1B10 446.33 SF

UNITS: 927, 928, 930

UNITS: 1027, 1028, 1030

Schedule 'A' 652 PRINCESS STREET, KINGSTON, ON.

1st FLOOR

UNITS:

Schedule 'A' 652 PRINCESS STREET, KINGSTON, ON.

9-10th FLOOR

UNIT: 925

UNIT: 1025

UNITS: 225, 325, 425

UNITS: 212 312 412

UNIT: 1011