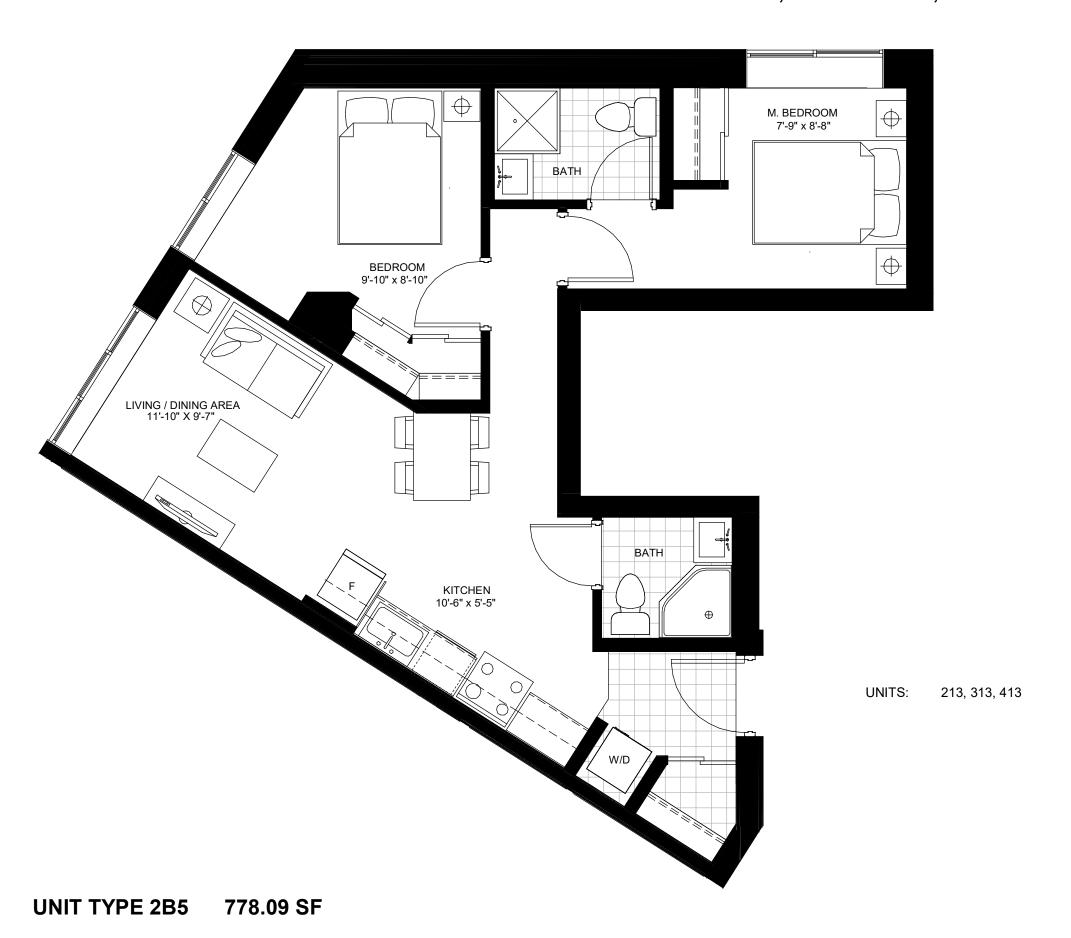

502, 509 602, 609 702, 709

802, 809

UNITS:





1st FLOOR

UNITS:

202, 203, 209, 210 302, 303, 309, 310 402, 403, 409, 410

UNITS: 201, 301, 401 AREA: 450.23 SF

UNITS: 501, 502, 503, 504, 505, 506, 509, 510 AREA: 441.35 SF

UNITS: 204, 205, 206 304, 305, 306, 404, 405, 406, 501, 503, 504, 505, 506, 510 601, 603, 604, 605, 606, 610 701, 703, 704, 705, 706, 710 801, 803, 804, 805, 806, 810









UNIT: 105 AREA: 493.92 SF











UNIT TYPE 1B10 446.33 SF



UNITS: 927, 928, 930



UNITS: 1027, 1028, 1030























Schedule 'A' 652 PRINCESS STREET, KINGSTON, ON.











1st FLOOR



UNITS:

Schedule 'A' 652 PRINCESS STREET, KINGSTON, ON.



9-10th FLOOR





UNIT: 925



UNIT: 1025





UNITS: 225, 325, 425





UNITS: 212 312 412









UNIT: 1011