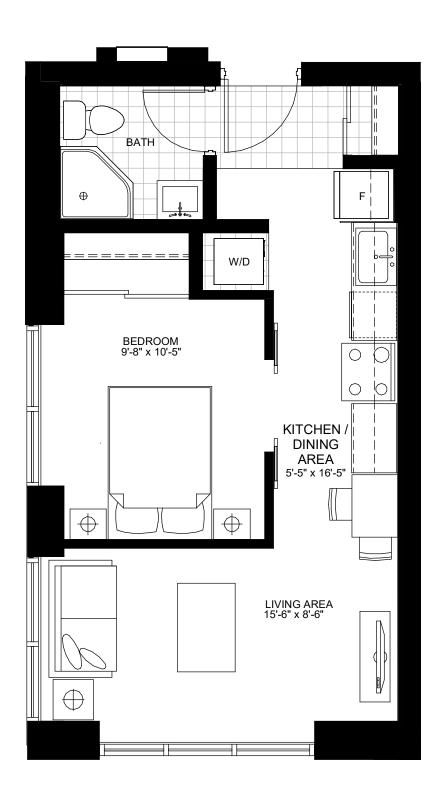

UNITS: 204, 205, 206 304, 305, 306, 404, 405, 406, 501, 503, 504, 505, 506, 510 601, 603, 604, 605, 606, 610 701, 703, 704, 705, 706, 710 801, 803, 804, 805, 806, 810

UNIT: 105 AREA: 493.92 SF

UNIT TYPE 1B10 446.33 SF