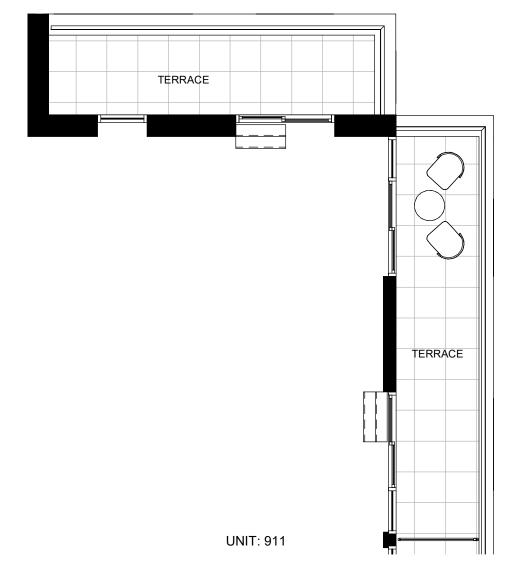

UNITS: 927, 928, 930

UNITS: 1027, 1028, 1030

Schedule 'A' 652 PRINCESS STREET, KINGSTON, ON.

1st FLOOR

UNITS:

Schedule 'A' 652 PRINCESS STREET, KINGSTON, ON.

9-10th FLOOR

UNIT: 925