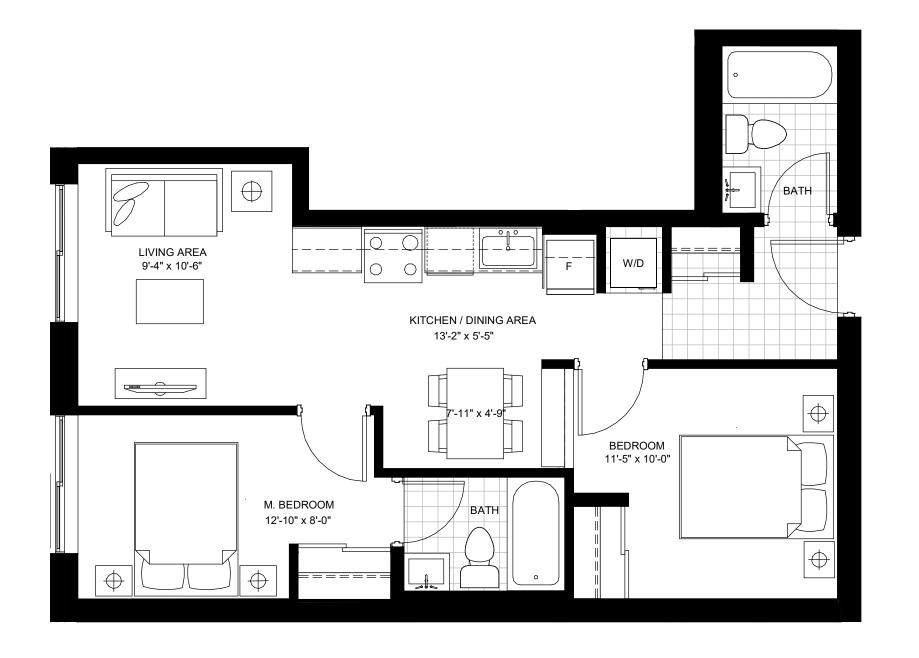

502, 509 602, 609 702, 709

802, 809

UNITS:





1st FLOOR

UNITS:

202, 203, 209, 210 302, 303, 309, 310 402, 403, 409, 410

UNITS: 201, 301, 401 AREA: 450.23 SF

UNITS: 501, 502, 503, 504, 505, 506, 509, 510 AREA: 441.35 SF

UNITS: 204, 205, 206 304, 305, 306, 404, 405, 406, 501, 503, 504, 505, 506, 510 601, 603, 604, 605, 606, 610 701, 703, 704, 705, 706, 710 801, 803, 804, 805, 806, 810









UNIT: 105 AREA: 493.92 SF











UNIT TYPE 1B10 446.33 SF



UNITS: 927, 928, 930



UNITS: 1027, 1028, 1030























Schedule 'A' 652 PRINCESS STREET, KINGSTON, ON.











1st FLOOR



UNITS:

Schedule 'A' 652 PRINCESS STREET, KINGSTON, ON.



9-10th FLOOR





UNIT: 925



UNIT: 1025





UNITS: 225, 325, 425





UNITS: 212 312 412









UNIT: 1011