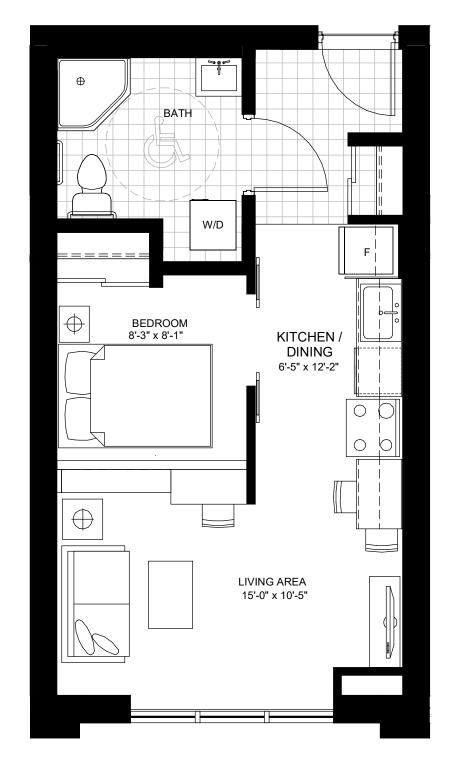

UNITS: 204, 205, 206 304, 305, 306, 404, 405, 406, 501, 503, 504, 505, 506, 510 601, 603, 604, 605, 606, 610 701, 703, 704, 705, 706, 710 801, 803, 804, 805, 806, 810

UNIT: 105 AREA: 493.92 SF

UNIT TYPE 1B10 446.33 SF