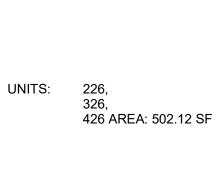

502, 509 602, 609 702, 709

802, 809

UNITS:





1st FLOOR

UNITS:

202, 203, 209, 210 302, 303, 309, 310 402, 403, 409, 410

UNITS: 201, 301, 401 AREA: 450.23 SF

UNITS: 501, 502, 503, 504, 505, 506, 509, 510 AREA: 441.35 SF

UNITS: 204, 205, 206 304, 305, 306, 404, 405, 406, 501, 503, 504, 505, 506, 510 601, 603, 604, 605, 606, 610 701, 703, 704, 705, 706, 710 801, 803, 804, 805, 806, 810









UNIT: 105 AREA: 493.92 SF











UNIT TYPE 1B10 446.33 SF



UNITS: 927, 928, 930



UNITS: 1027, 1028, 1030























Schedule 'A' 652 PRINCESS STREET, KINGSTON, ON.











1st FLOOR



UNITS:

Schedule 'A' 652 PRINCESS STREET, KINGSTON, ON.



9-10th FLOOR





UNIT: 925



UNIT: 1025





UNITS: 225, 325, 425





UNITS: 212 312 412









UNIT: 1011